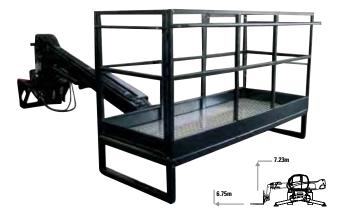

- Maximum safety in people lifting.
- Positive work area, 90°/ 90° basket rotation.
- Legally approved for 2 people. (platform capacity includes 2 people).
- Wide basket & substantial basket capacity.

|                                            | Aerial Jib 1 |
|--------------------------------------------|--------------|
| Platform capacity (including workers) (kg) | 300          |
| Working width (m)                          | 2.5          |
| Slewing                                    | 180°         |
| Number of people (legally approved)        | 2            |
| Weight (kg)                                | 930          |